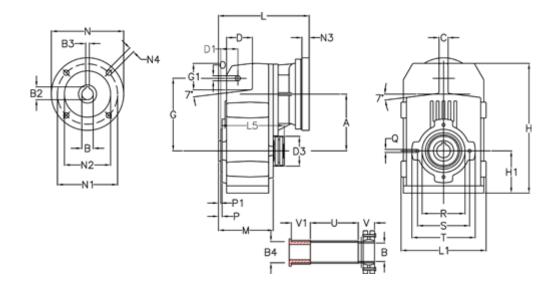

## **Measures**

| A = 175.75 | D1 = 56.5  | I5 = 200.0 | P1                                         | = 3.5    | V =  |
|------------|------------|------------|--------------------------------------------|----------|------|
| B = 45     | d3 = 100   | M = 144.0  | Q                                          | = M12x19 | V1 = |
| B1 = 14    | G = 218    | N = 160    | R                                          | = 130    |      |
| B2 = 16.3  | G1 = 97.5  | N1 = 130   | S                                          | = 165    |      |
| B3 = 5     | H = 389.0  | N2 = 110   | Т                                          | = 200    |      |
| B4 = 45    | H1 = 116.0 | N4 = M8x16 | Tightening torque Nm adapter bushing = 6.0 |          |      |
| C = 16     | L = 246.0  | O = 14     | Tightening torque Nm shrink disc           | = 10.0   |      |
| D = 79.0   | L1 = 242   | P = 7.5    | U                                          | = 82.0   |      |